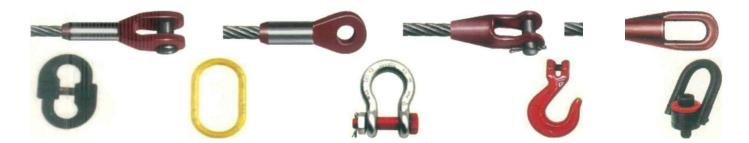

## Wire Rope & Accessories

We offer competitive pricing on all our wire rope assemblies. Fiber and steel core with eye and swivel hooks are available here.

These eye hooks can be used as an attachment on you new wire rope assemblies or as a replacement for your existing hooks.

These spring loaded latches help to contain loads within the hook body.

We have replacement sheaves available and a wide variety of other sheaves are available upon request.

Swivel hooks aid in rotation. They are Constructed of forged, guenched and tempered alloy steel.

U-Bolt clamps offer an effective way to repair wire rope ends.

Use wire rope thimbles to help reduce wear in the eyes of wire rope assemblies.

Choose from our wide variety of import and domestic snatch blocks. Available with hook, plain and anchor shackle ends in a multitude of sizes.