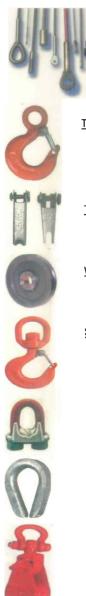

## Wire Rope & Accessories

We offer competitive pricing on all our wire rope assemblies. Fiber and steel core with eye and swivel hooks are available here.

These eye hooks can be used as an attachment on you new wire rope assemblies or as a replacement for your existing hooks.

These spring loaded latches help to contain loads within the hook body.

We have replacement sheaves available and a wide variety of other sheaves are available upon request.

Swivel hooks aid in rotation. They are Constructed of forged, guenched and tempered alloy steel.

U-Bolt clamps offer an effective way to repair wire rope ends.

Use wire rope thimbles to help reduce wear in the eyes of wire rope assemblies.

Choose from our wide variety of import and domestic snatch blocks. Available with hook, plain and anchor shackle ends in a multitude of sizes.